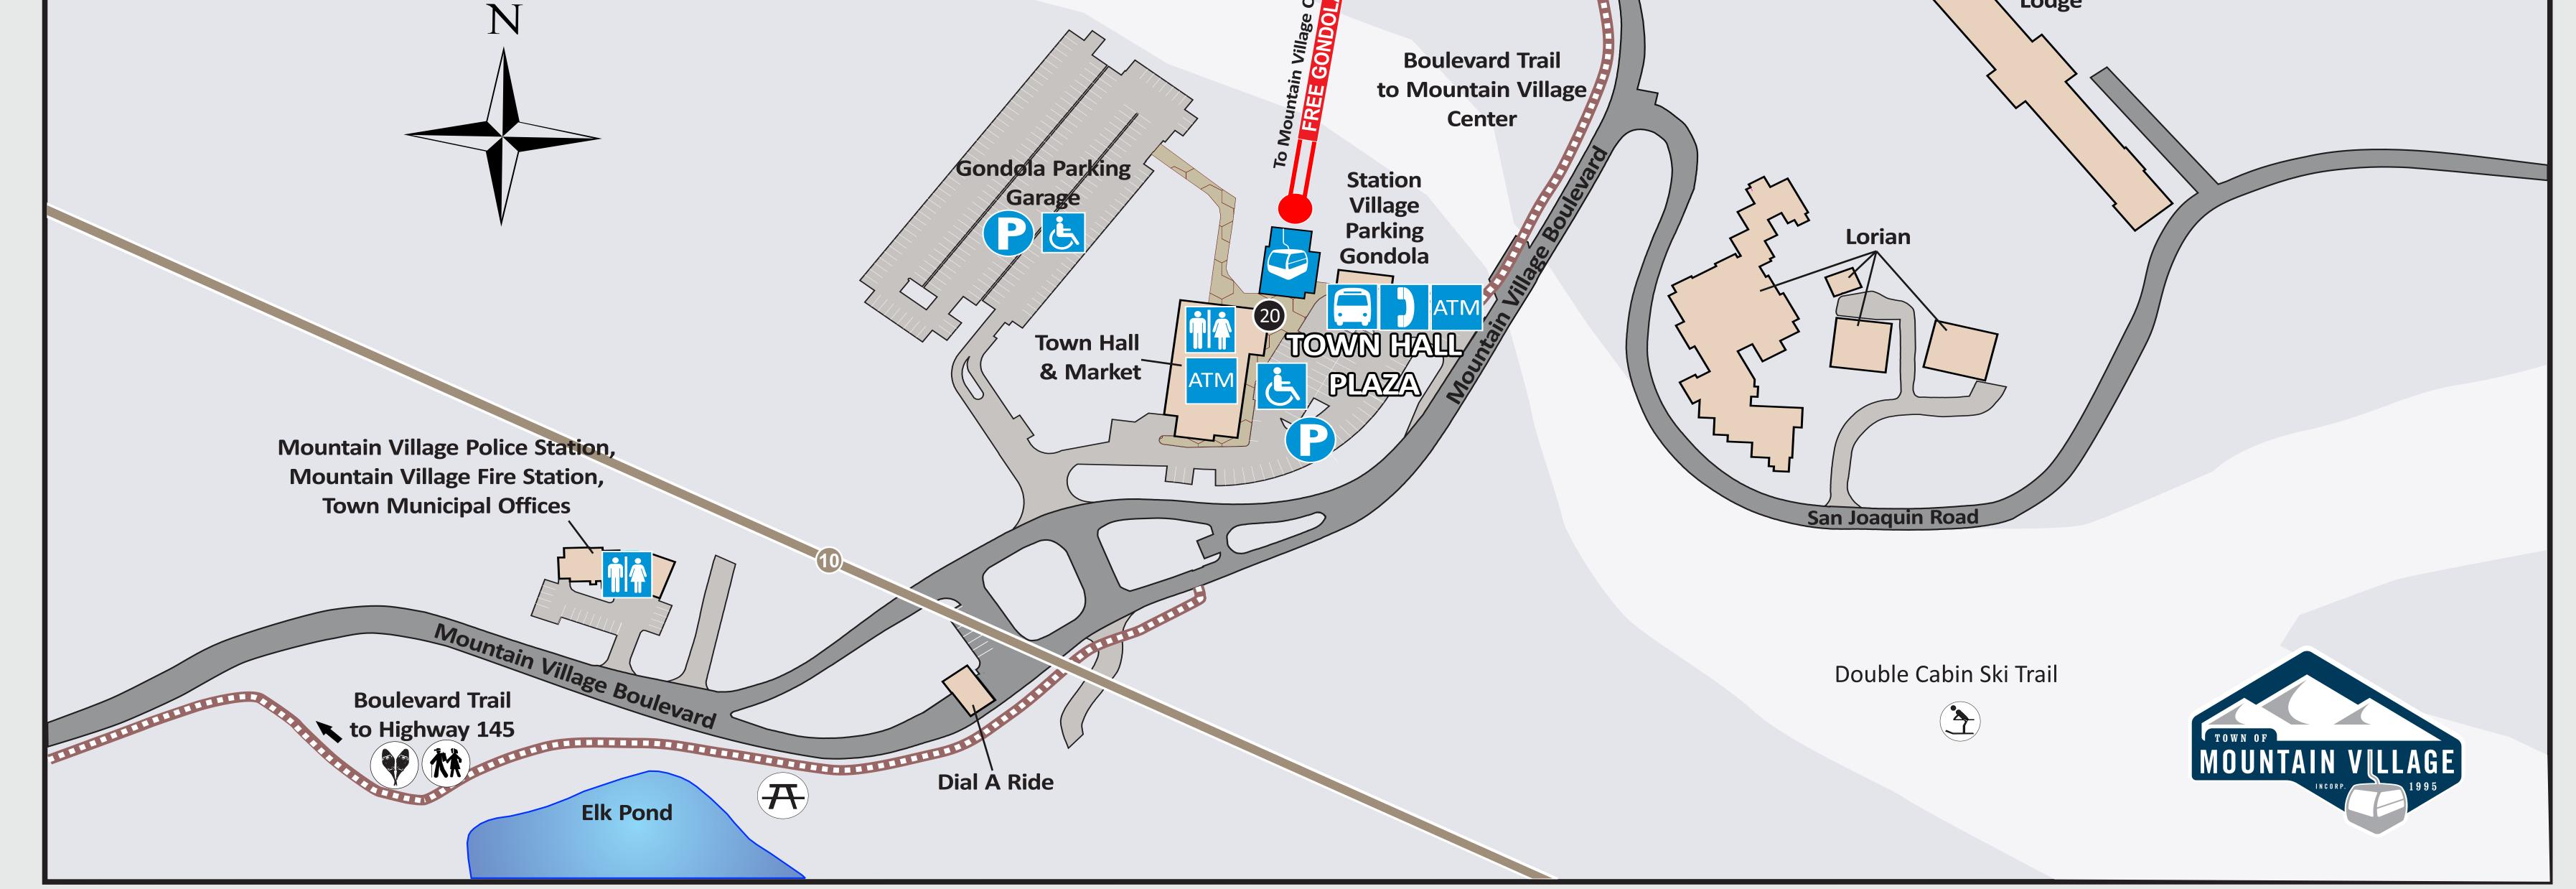

## MOUNTAIN VILLAGE CENTER DIRECTORY

| Blue Mesa Condominium<br>Blue Mesa Lodge<br>Inn At Lost Creek<br>Granita Residential<br>Columbia Place Residential<br>Residences at The Plaza<br>The Residences at Heritage Crossing<br>Fairmont Heritage Place, Franz Klammer Lodge<br>Hotel Madeline Telluride<br>Le Chamonix Residential<br>The Centrum Residential<br>The Centrum Residential<br>Shirana Residential<br>Shirana Residential<br>Shirana Residential<br>Shirana Residential<br>See Forever Village at The Peaks<br>The Peaks Resort and Spa<br>Gondola Plaza<br>Iumière hotel<br>Town Hall Plaza | <ul> <li>9 The Spa at Hotel Madeline</li> <li>17 The Spa at The Peaks</li> <li>8</li> <li>MEMBERSHIP CLUBS</li> </ul> | <ul> <li>Full Circle HOA Management</li> <li>homeBASE Property Management</li> <li>Telluride Resort Lodging</li> <li>REAL ESTATE OFFICES</li> <li>Sotheby's International Realty</li> <li>Telluride Properties</li> <li>Telluride Real Estate Corporation</li> </ul> RECREATIONAL SERVICES & AMENITIES Fitness Club & Pool at The Peaks <ul> <li>Guest Services Center at Slopeside Lockers</li> <li>Mountain Village Ice Rink &amp; Skate Shop</li> <li>Playground</li> <li>Slopeside Lockers</li> <li>Snowbike Rentals</li> <li>Telluride Adaptive Sports Program</li> </ul> | <ul> <li>Gondola Grounds Coffee</li> <li>La Piazza Del Villaggio Ristorante</li> <li>La Pizzeria Lasagneria, Gelateria</li> <li>Legends at The Peaks</li> <li>Palmyra at The Peaks</li> <li>Poachers Pub</li> <li>REV Restaurant at Hotel Madeline</li> <li>Rick's Bar</li> <li>SMAK Bar at Hotel Madeline</li> <li>Telluride Coffee Company</li> <li>The Deep End Pool, Bar &amp; Restaurant at The Peaks</li> <li>The Great Dane</li> <li>The Great Room at The Peaks</li> <li>The Lift at The Peaks</li> <li>The Lift at The Peaks</li> <li>The View Restaurant at Mountain Village Lodge</li> <li>Tomboy Tavern</li> <li>Tracks Café &amp; Bar</li> <li>Alpenglow Beauty</li> </ul> | <ul> <li>6 Elevation Imaging (lower level)</li> <li>8 Heritage Apparel</li> <li>2 High Country Shipping &amp; Business</li> <li>8 Mountain Standard Time, Telluride</li> <li>9 neve Sports at Hotel Madeline</li> <li>9 Palladin (Open in December)</li> <li>2 Spirits at Mountain Village</li> <li>8 Swanky Buckle</li> <li>6 Telluride Naturals</li> <li>18 Telluride Resort Store (second le</li> <li>3 17 Telluride Sports</li> <li>18 Telluride Sports Accessory Shop</li> <li>18 Telluride Truffle (Open in Decemb</li> <li>8 The Himmel Spa Boutique</li> <li>20 The Market at Mountain Village</li> <li>9 The North Face</li> <li>17 The Spa Boutique at The Peaks</li> </ul> |
|--------------------------------------------------------------------------------------------------------------------------------------------------------------------------------------------------------------------------------------------------------------------------------------------------------------------------------------------------------------------------------------------------------------------------------------------------------------------------------------------------------------------------------------------------------------------|-----------------------------------------------------------------------------------------------------------------------|--------------------------------------------------------------------------------------------------------------------------------------------------------------------------------------------------------------------------------------------------------------------------------------------------------------------------------------------------------------------------------------------------------------------------------------------------------------------------------------------------------------------------------------------------------------------------------|-----------------------------------------------------------------------------------------------------------------------------------------------------------------------------------------------------------------------------------------------------------------------------------------------------------------------------------------------------------------------------------------------------------------------------------------------------------------------------------------------------------------------------------------------------------------------------------------------------------------------------------------------------------------------------------------|---------------------------------------------------------------------------------------------------------------------------------------------------------------------------------------------------------------------------------------------------------------------------------------------------------------------------------------------------------------------------------------------------------------------------------------------------------------------------------------------------------------------------------------------------------------------------------------------------------------------------------------------------------------------------------------|
| <ul> <li>BANKS</li> <li>ATM at The Peaks</li> <li>ATM at The Market at Mountain Village</li> <li>US Bank</li> <li>Wells Fargo</li> </ul>                                                                                                                                                                                                                                                                                                                                                                                                                           |                                                                                                                       | <ul> <li>Telluride Eco Adventures<br/>and Kids Adventure Activities</li> <li>Telluride Helitrax</li> <li>Telluride Ski &amp; Golf Nursery</li> <li>Telluride Ski &amp; Snowboard School<br/>and Children's Center</li> <li>Telluride Ski Resort Ticket &amp; Pass Offic</li> <li>Wax Guru</li> <li>"Yurt" Overnight Ski &amp; Boot Valet<br/>(second level)</li> </ul>                                                                                                                                                                                                         |                                                                                                                                                                                                                                                                                                                                                                                                                                                                                                                                                                                                                                                                                         |                                                                                                                                                                                                                                                                                                                                                                                                                                                                                                                                                                                                                                                                                       |