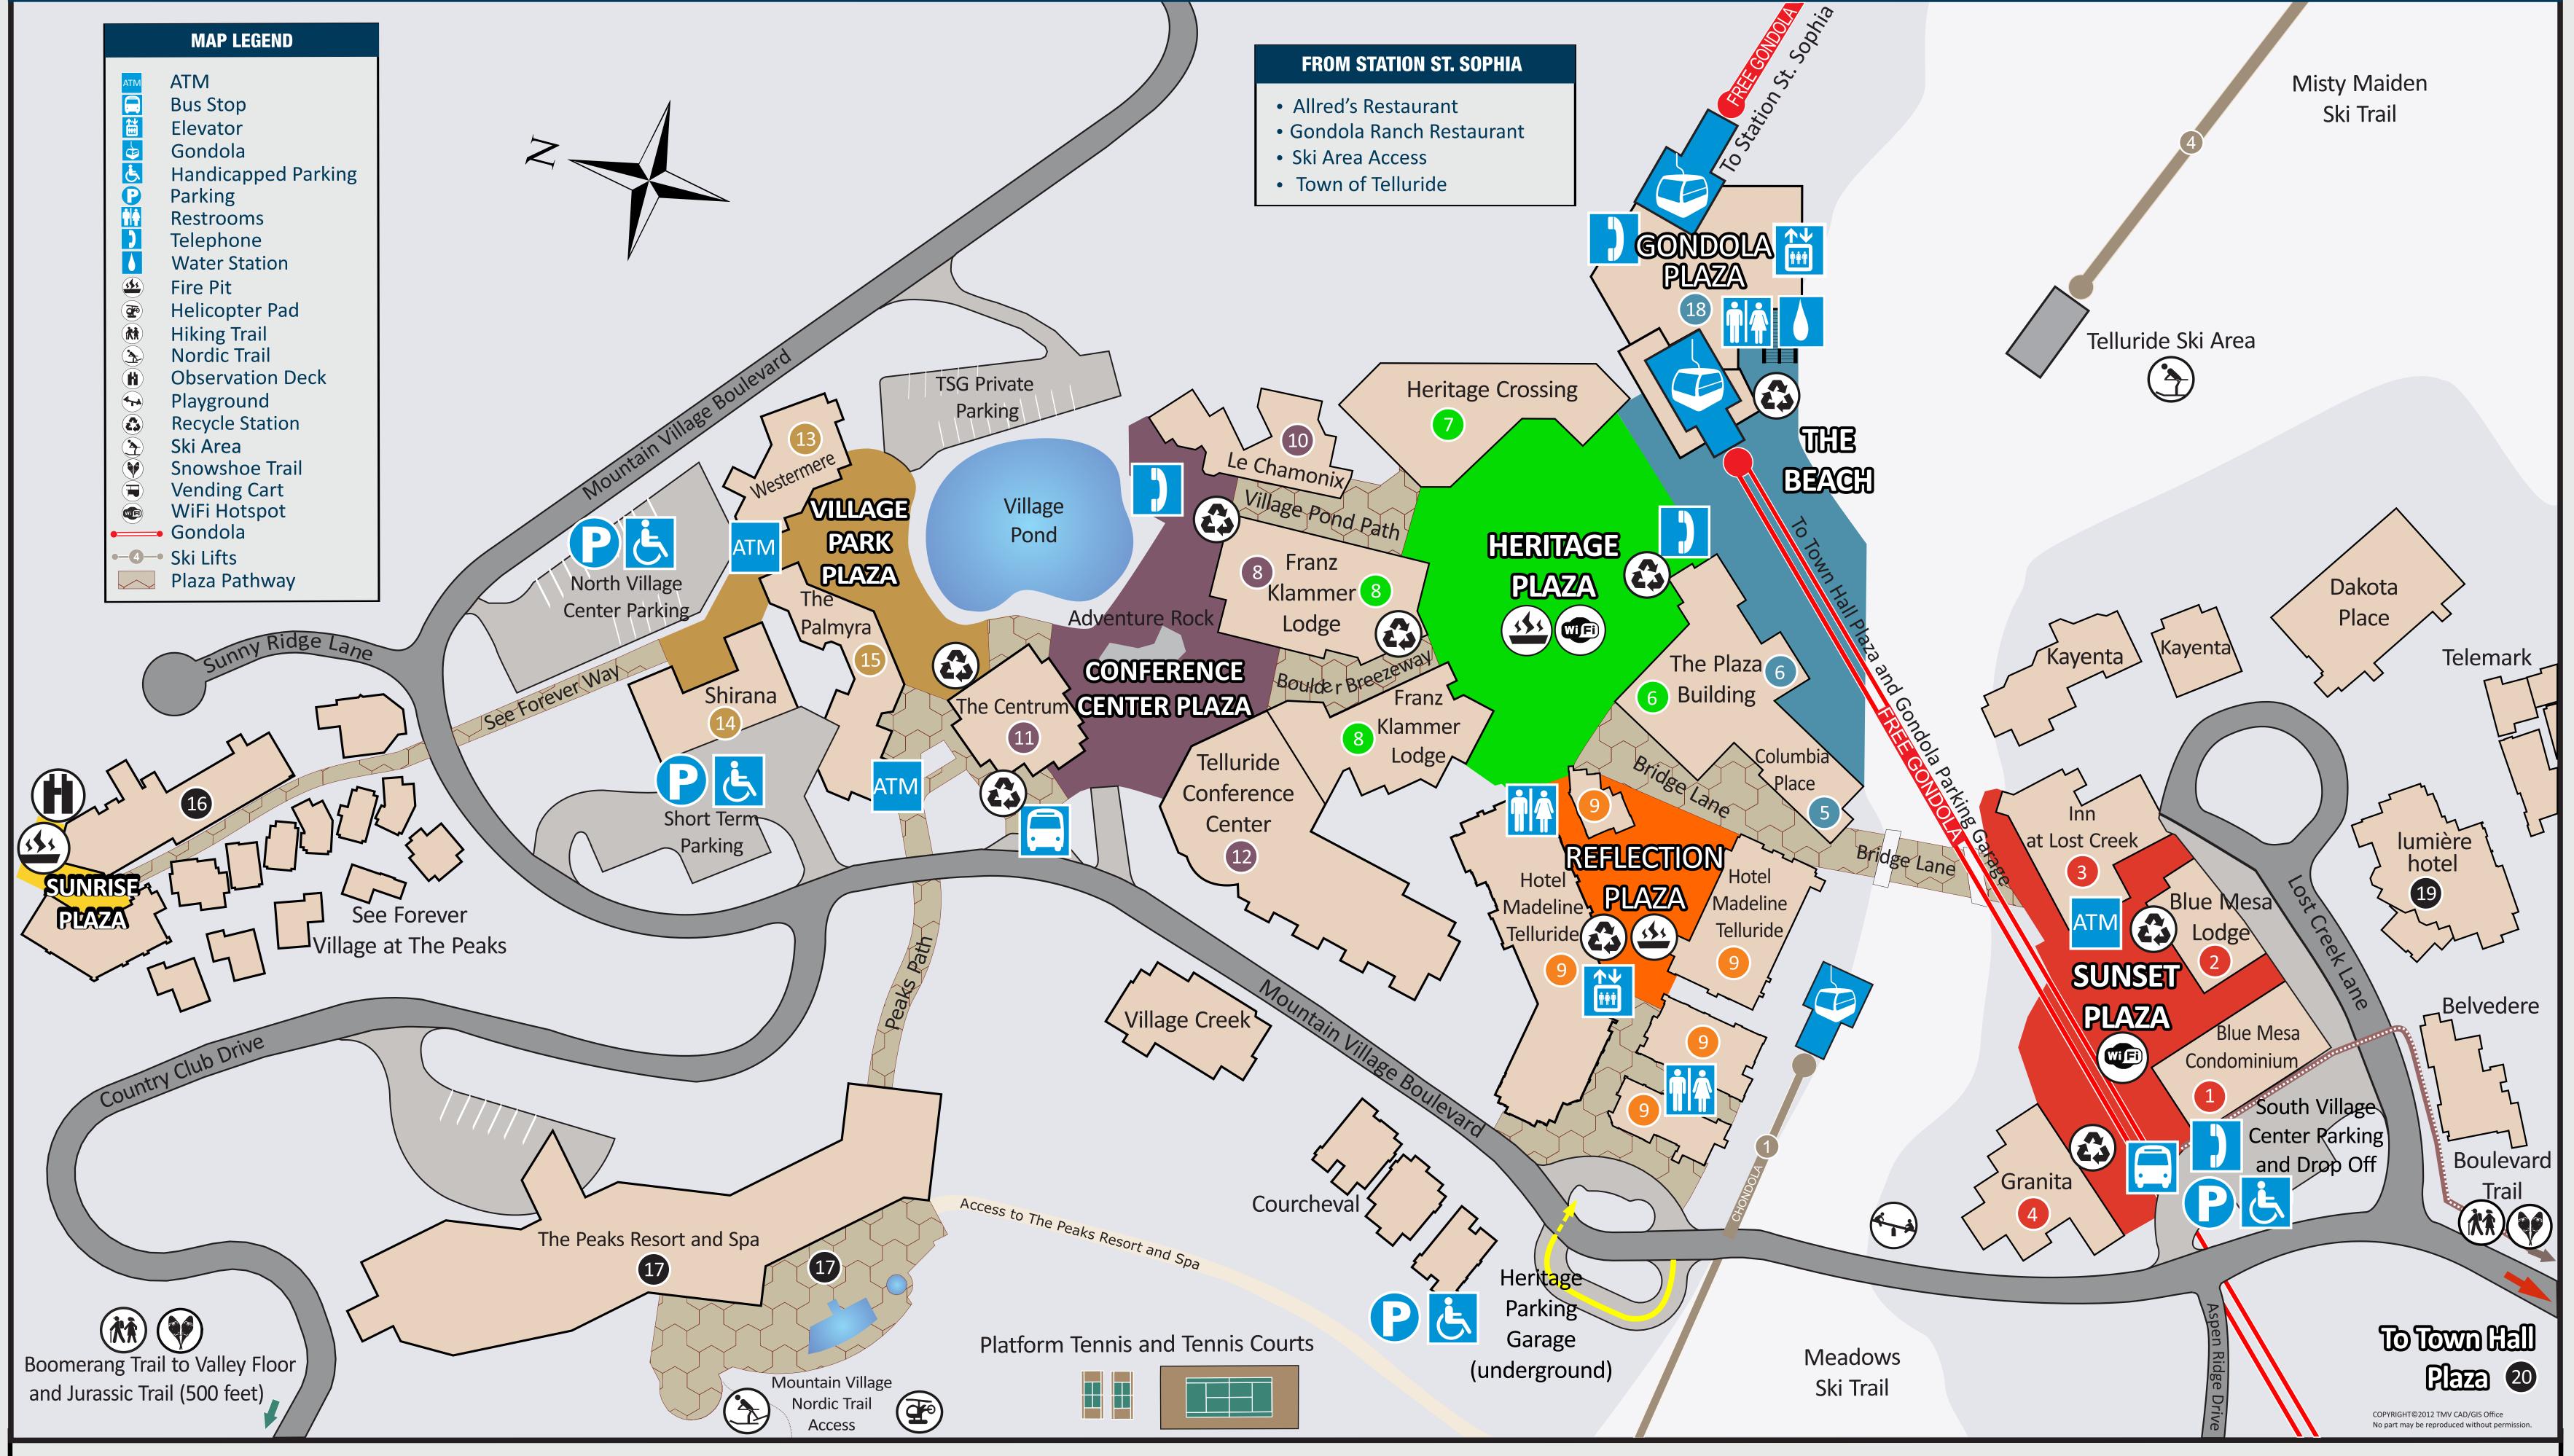

## MOUNTAIN VILLAGE CENTER DIRECTORY

| Blue Mesa Condominium<br>Blue Mesa Lodge<br>Inn At Lost Creek<br>Granita Residential<br>Columbia Place Residential<br>Residences at The Plaza<br>The Residences at Heritage Crossing<br>Fairmont Heritage Place, Franz Klammer Lodge<br>Hotel Madeline Telluride<br>Le Chamonix Residential<br>The Centrum Residential<br>The Centrum Residential<br>Shirana Residential<br>Shirana Residential<br>Shirana Residential<br>Shirana Residential<br>See Forever Village at The Peaks<br>The Peaks Resort and Spa<br>Gondola Plaza<br>Iumière hotel<br>Town Hall Plaza | <ul> <li>9 The Spa at Hotel Madeline</li> <li>17 The Spa at The Peaks</li> <li>8</li> <li>MEMBERSHIP CLUBS</li> </ul> | <ul> <li>Full Circle HOA Management</li> <li>homeBASE Property Management</li> <li>Telluride Resort Lodging</li> <li>REAL ESTATE OFFICES</li> <li>Sotheby's International Realty</li> <li>Telluride Properties</li> <li>Telluride Real Estate Corporation</li> </ul> RECREATIONAL SERVICES & AMENITIES Fitness Club & Pool at The Peaks <ul> <li>Guest Services Center at Slopeside Lockers</li> <li>Mountain Village Ice Rink &amp; Skate Shop</li> <li>Playground</li> <li>Slopeside Lockers</li> <li>Snowbike Rentals</li> <li>Telluride Adaptive Sports Program</li> </ul> | <ul> <li>Gondola Grounds Coffee</li> <li>La Piazza Del Villaggio Ristorante</li> <li>La Pizzeria Lasagneria, Gelateria</li> <li>Legends at The Peaks</li> <li>Palmyra at The Peaks</li> <li>Poachers Pub</li> <li>REV Restaurant at Hotel Madeline</li> <li>Rick's Bar</li> <li>SMAK Bar at Hotel Madeline</li> <li>Telluride Coffee Company</li> <li>The Deep End Pool, Bar &amp; Restaurant at The Peaks</li> <li>The Great Dane</li> <li>The Great Room at The Peaks</li> <li>The Lift at The Peaks</li> <li>The Lift at The Peaks</li> <li>The View Restaurant at Mountain Village Lodge</li> <li>Tomboy Tavern</li> <li>Tracks Café &amp; Bar</li> <li>Alpenglow Beauty</li> </ul> | <ul> <li>6 Elevation Imaging (lower level)</li> <li>8 Heritage Apparel</li> <li>2 High Country Shipping &amp; Business</li> <li>8 Mountain Standard Time, Telluride</li> <li>9 neve Sports at Hotel Madeline</li> <li>9 Palladin (Open in December)</li> <li>2 Spirits at Mountain Village</li> <li>8 Swanky Buckle</li> <li>6 Telluride Naturals</li> <li>18 Telluride Resort Store (second le</li> <li>3 17 Telluride Sports</li> <li>18 Telluride Sports Accessory Shop</li> <li>18 Telluride Truffle (Open in Decemb</li> <li>8 The Himmel Spa Boutique</li> <li>20 The Market at Mountain Village</li> <li>9 The North Face</li> <li>17 The Spa Boutique at The Peaks</li> </ul> |
|--------------------------------------------------------------------------------------------------------------------------------------------------------------------------------------------------------------------------------------------------------------------------------------------------------------------------------------------------------------------------------------------------------------------------------------------------------------------------------------------------------------------------------------------------------------------|-----------------------------------------------------------------------------------------------------------------------|--------------------------------------------------------------------------------------------------------------------------------------------------------------------------------------------------------------------------------------------------------------------------------------------------------------------------------------------------------------------------------------------------------------------------------------------------------------------------------------------------------------------------------------------------------------------------------|-----------------------------------------------------------------------------------------------------------------------------------------------------------------------------------------------------------------------------------------------------------------------------------------------------------------------------------------------------------------------------------------------------------------------------------------------------------------------------------------------------------------------------------------------------------------------------------------------------------------------------------------------------------------------------------------|---------------------------------------------------------------------------------------------------------------------------------------------------------------------------------------------------------------------------------------------------------------------------------------------------------------------------------------------------------------------------------------------------------------------------------------------------------------------------------------------------------------------------------------------------------------------------------------------------------------------------------------------------------------------------------------|
| <ul> <li>BANKS</li> <li>ATM at The Peaks</li> <li>ATM at The Market at Mountain Village</li> <li>US Bank</li> <li>Wells Fargo</li> </ul>                                                                                                                                                                                                                                                                                                                                                                                                                           |                                                                                                                       | <ul> <li>Telluride Eco Adventures<br/>and Kids Adventure Activities</li> <li>Telluride Helitrax</li> <li>Telluride Ski &amp; Golf Nursery</li> <li>Telluride Ski &amp; Snowboard School<br/>and Children's Center</li> <li>Telluride Ski Resort Ticket &amp; Pass Offic</li> <li>Wax Guru</li> <li>"Yurt" Overnight Ski &amp; Boot Valet<br/>(second level)</li> </ul>                                                                                                                                                                                                         |                                                                                                                                                                                                                                                                                                                                                                                                                                                                                                                                                                                                                                                                                         |                                                                                                                                                                                                                                                                                                                                                                                                                                                                                                                                                                                                                                                                                       |